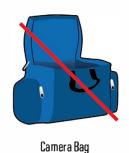

Prohibited items include, but are not limited to: purses or bags larger than a clutch bag, coolers, briefcases, backpacks, fanny packs, luggage of any kind, computer bags, camera bags or binocular cases. Fans may continue to carry approved items without a bag (e.g., binoculars, cameras and smart phones) into the stadium.

## PROHIBITED BAGS

**APPROVED BAGS/PURSES** 

4.5" X 6.5"
Clutch Purse

If your bag or purse is larger than the sizes shown above, it will not be allowed into Charles Schwab Field Omaha.

NCAA and Men's College World Series are trademarks owned or licensed by the National Collegiate Athletic Association.