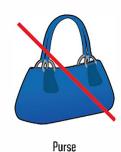

Prohibited items include, but are not limited to: purses or bags larger than a clutch bag, coolers, briefcases, backpacks, fanny packs, luggage of any kind, computer bags, camera bags or binocular cases. Fans may continue to carry approved items without a bag (e.g., binoculars, cameras and smart phones) into the stadium.

## PROHIBITED BAGS

**APPROVED BAGS/PURSES** 

4.5" X 6.5"
Clutch Purse

If your bag or purse is larger than the sizes shown above, it will not be allowed into Charles Schwab Field Omaha.

NCAA and Men's College World Series are trademarks owned or licensed by the National Collegiate Athletic Association.