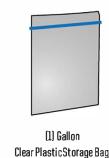

- Bags that are clear and do not exceed 12" long by 12" high by 6" wide;
- One-gallon clear plastic freezer bag;
- Small clutch purses, with or without a handle or strap, not exceeding 4.5" by 6.5".
- Exceptions will be made for medically necessary bags after inspection at any entrance.
- Prohibited items will not be held during the event and must be returned to your vehicle or hotel.

## PROHIBITED BAGS

**APPROVED BAGS/PURSES** 

4.5" X 6.5"
Clutch Purse

If your bag or purse is larger than the sizes shown above, it will not be allowed into Charles Schwab Field Omaha.

NCAA and Men's College World Series are trademarks owned or licensed by the National Collegiate Athletic Association.