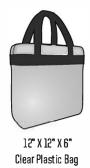

- Bags that are clear and do not exceed 12" long by 12" high by 6" wide;
- One-gallon clear plastic freezer bag;
- Small clutch purses, with or without a handle or strap, not exceeding 4.5" by 6.5".
- Exceptions will be made for medically necessary bags after inspection at any entrance.
- Prohibited items will not be held during the event and must be returned to your vehicle or hotel.

## PROHIBITED BAGS

**APPROVED BAGS/PURSES** 

4.5" X 6.5"
Clutch Purse

If your bag or purse is larger than the sizes shown above, it will not be allowed into Charles Schwab Field Omaha.

NCAA and Men's College World Series are trademarks owned or licensed by the National Collegiate Athletic Association.