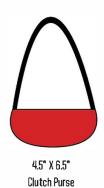

- Bags that are clear and do not exceed 12" long by 12" high by 6" wide;
- One-gallon clear plastic freezer bag;
- Small clutch purses, with or without a handle or strap, not exceeding 4.5" by 6.5".
- Exceptions will be made for medically necessary bags after inspection at any entrance.
- Prohibited items will not be held during the event and must be returned to your vehicle or hotel.

## PROHIBITED BAGS

**APPROVED BAGS/PURSES** 

4.5" X 6.5"
Clutch Purse

If your bag or purse is larger than the sizes shown above, it will not be allowed into Charles Schwab Field Omaha.

NCAA and Men's College World Series are trademarks owned or licensed by the National Collegiate Athletic Association.