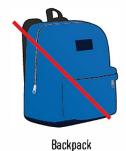

Prohibited items include, but are not limited to: purses or bags larger than a clutch bag, coolers, briefcases, backpacks, fanny packs, luggage of any kind, computer bags, camera bags or binocular cases. Fans may continue to carry approved items without a bag (e.g., binoculars, cameras and smart phones) into the stadium.

## PROHIBITED BAGS

**APPROVED BAGS/PURSES** 

4.5" X 6.5"
Clutch Purse

If your bag or purse is larger than the sizes shown above, it will not be allowed into Charles Schwab Field Omaha.

NCAA and Men's College World Series are trademarks owned or licensed by the National Collegiate Athletic Association.